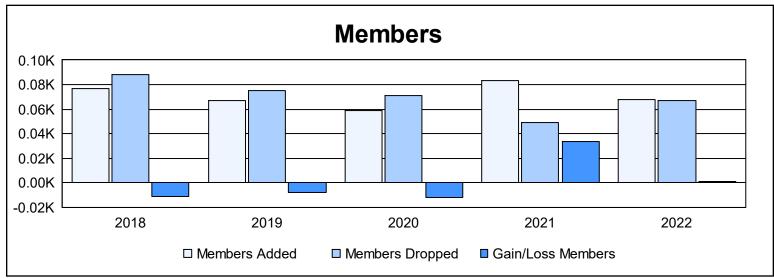

District 130 As of June 2022 Cumulative

| Year      | New<br>Clubs | Dropped<br>Clubs | Gain/<br>Loss<br>Clubs | New<br>Members | Charter<br>Members | Reinstate<br>Members | Transfer<br>Members | Total<br>Member<br>Added | Total<br>Members<br>Dropped | Gain/<br>Loss<br>Members |
|-----------|--------------|------------------|------------------------|----------------|--------------------|----------------------|---------------------|--------------------------|-----------------------------|--------------------------|
| 2017-2018 | 1            | 1                | 0                      | 36             | 40                 | 1                    | 0                   | 77                       | 88                          | -11                      |
| 2018-2019 | 1            | 2                | -1                     | 47             | 20                 | 0                    | 0                   | 67                       | 75                          | -8                       |
| 2019-2020 | 0            | 0                | 0                      | 55             | 3                  | 1                    | 0                   | 59                       | 71                          | -12                      |
| 2020-2021 | 1            | 1                | 0                      | 51             | 30                 | 0                    | 2                   | 83                       | 49                          | 34                       |
| 2021-2022 | 1            | 1                | 0                      | 41             | 23                 | 0                    | 4                   | 68                       | 67                          | 1                        |
| Average   | 1            | 1                | 0                      | 46             | 23                 | 0                    | 1                   | 71                       | 70                          | 1                        |