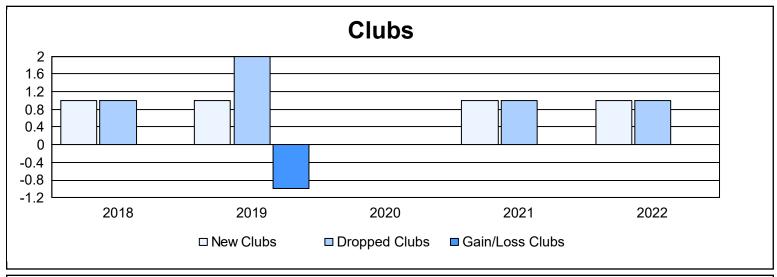

District 130 As of June 2022 Cumulative

| Year      | New<br>Clubs | Dropped<br>Clubs | Gain/<br>Loss<br>Clubs | New<br>Members | Charter<br>Members | Reinstate<br>Members | Transfer<br>Members | Total<br>Member<br>Added | Total<br>Members<br>Dropped | Gain/<br>Loss<br>Members |
|-----------|--------------|------------------|------------------------|----------------|--------------------|----------------------|---------------------|--------------------------|-----------------------------|--------------------------|
| 2017-2018 | 1            | 1                | 0                      | 36             | 40                 | 1                    | 0                   | 77                       | 88                          | -11                      |
| 2018-2019 | 1            | 2                | -1                     | 47             | 20                 | 0                    | 0                   | 67                       | 75                          | -8                       |
| 2019-2020 | 0            | 0                | 0                      | 55             | 3                  | 1                    | 0                   | 59                       | 71                          | -12                      |
| 2020-2021 | 1            | 1                | 0                      | 51             | 30                 | 0                    | 2                   | 83                       | 49                          | 34                       |
| 2021-2022 | 1            | 1                | 0                      | 41             | 23                 | 0                    | 4                   | 68                       | 67                          | 1                        |
| Average   | 1            | 1                | 0                      | 46             | 23                 | 0                    | 1                   | 71                       | 70                          | 1                        |